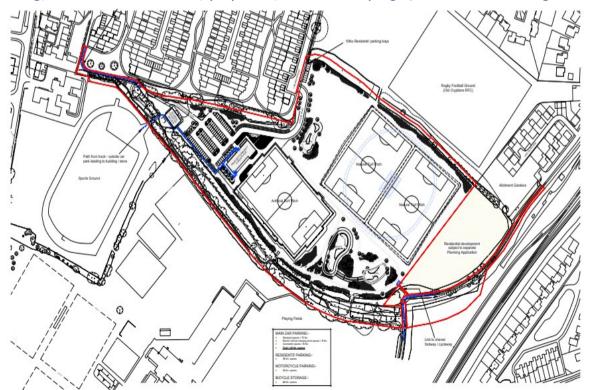

Planning permission for Blackbridge Sports Hub has been applied for. Details can be seen on 23/00103/FUL | Proposed community and sports hub including a new building housing changing rooms, fitness studio and viewing areas, an all-weather pitch with flood lights, reprofiling of existing pitches, car parking, new vehicular access, play area, and landscaping. | Land At Blackbridge Laburnum Road Gloucester GL1 5PQ